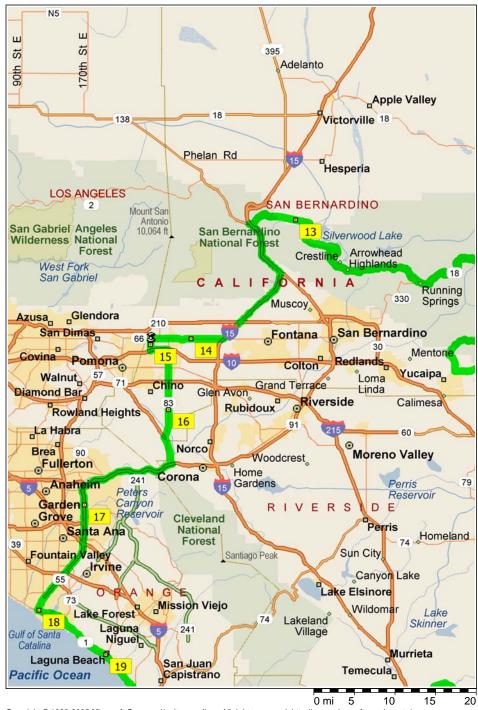

| 8:16 AM  | 127.3 mi | 4 At near Rincon, stay on SR-76 (West) for 10.1 mi                                         |
|----------|----------|--------------------------------------------------------------------------------------------|
| 8:28 AM  | 137.4 mi | Turn RIGHT (North) onto CR-S16 [Pala Mission Rd] for 0.5 mi                                |
| 8:29 AM  | 137.9 mi | Turn RIGHT (North) onto CR-S16 [Pala Temecula Rd]<br>for 5.2 mi                            |
| 8:37 AM  | 143.1 mi | Keep STRAIGHT onto CR-S16 [Pala Rd] for 2.2 mi                                             |
| 8:40 AM  | 145.3 mi | Turn RIGHT (North-East) onto Wolf Valley Rd for 0.9 mi                                     |
| 8:41 AM  | 146.2 mi | Turn LEFT (North) onto Redhawk Pky for 0.4 mi                                              |
| 8:42 AM  | 146.6 mi | Turn LEFT to stay on Redhawk Pky for 0.7 mi                                                |
| 8:43 AM  | 147.3 mi | Turn RIGHT (East) onto SR-79 for 1.1 mi                                                    |
| 8:45 AM  | 148.4 mi | 5 At near Temecula, stay on SR-79 (East) for 14.1 mi                                       |
| 9:00 AM  | 162.6 mi | Keep LEFT onto SR-371 [Cahuilla Rd] for 20.7 mi                                            |
| 9:25 AM  | 183.3 mi | Turn LEFT (North-West) onto SR-74 [Pines To Palms<br>Hwy] for 12.5 mi                      |
| 9:38 AM  | 195.8 mi | Keep RIGHT onto SR-243 for 4.4 mi                                                          |
| 9:46 AM  | 200.2 mi | Bear LEFT (North) onto SR-243 [Idyllwild Rd] for 43 yds                                    |
| 9:46 AM  | 200.2 mi | 6 At Idyllwild, stay on SR-243 [Idyllwild Rd] (North) for<br>76 yds                        |
| 9:46 AM  | 200.3 mi | Keep STRAIGHT onto SR-243 for 0.6 mi                                                       |
| 9:47 AM  | 200.8 mi | Bear LEFT (North-West) onto SR-243 [Idyllwild Rd] for 164 yds                              |
| 9:47 AM  | 200.9 mi | Keep STRAIGHT onto SR-243 for 3.3 mi                                                       |
| 9:52 AM  | 204.2 mi | Bear LEFT (North) onto SR-243 [Banning-Idyllwild<br>Panoramic Hwy] for 11.6 mi             |
| 10:11 AM | 215.8 mi | 7 At near Owl, stay on SR-243 [Banning-Idyllwild<br>Panoramic Hwy] (North-West) for 8.2 mi |
| 10:24 AM | 223.9 mi | Bear RIGHT (North) onto SR-243 [S San Gorgonio Ave] for 0.7 mi                             |
| 10:25 AM | 224.6 mi | Turn LEFT (West) onto SR-243 [W Lincoln St] for 0.5 mi                                     |
| 10:26 AM | 225.1 mi | Turn RIGHT (North) onto SR-243 [S 8th St] for 0.2 mi                                       |
| 10:26 AM | 225.3 mi | Take Ramp (LEFT) onto I-10 [San Bernardino Fwy] for 5.1 mi towards I-10 / Los Angeles      |
|          |          | Rehabilitation between Beaumont and Calimesa (WB)<br>(May 1, 2009 - May 31, 2011)          |
|          |          |                                                                                            |

| 10:30 AM | 230.4 mi | Turn RIGHT onto Ramp for 0.2 mi towards CA-79 /<br>Beaumont Ave                            |
|----------|----------|--------------------------------------------------------------------------------------------|
| 10:31 AM | 230.6 mi | Turn RIGHT (North) onto Beaumont Ave for 3.6 mi                                            |
| 10:36 AM | 234.2 mi | Road name changes to Oak Glen Rd for 0.8 mi                                                |
| 10:38 AM | 235.0 mi | 8 At Cherry Valley, stay on Oak Glen Rd (North-East) for 4.8 mi                            |
| 10:45 AM | 239.8 mi | Keep STRAIGHT onto Oak Glen Rd [Wilshire Canyon Rd] for 0.2 mi                             |
| 10:46 AM | 240.0 mi | Keep STRAIGHT onto Oak Glen Rd for 2.4 mi                                                  |
| 10:49 AM | 242.4 mi | 9 At near Oak Glen, stay on Oak Glen Rd (West) for<br>4.2 mi                               |
| 10:55 AM | 246.6 mi | Turn RIGHT (North) onto Bryant St for 2.4 mi                                               |
| 10:59 AM | 249.0 mi | Turn RIGHT (North) onto SR-38 [Mill Creek Rd] for 4.0 mi                                   |
| 11:05 AM | 253.0 mi | Keep STRAIGHT onto SR-38 for 6.8 mi                                                        |
| 11:13 AM | 259.8 mi | 10 Arrive Angelus Oaks                                                                     |
| 11:53 AM | 259.8 mi | Depart Angelus Oaks on SR-38 (North) for 24.1 mi                                           |
| 12:22 PM | 283.9 mi | 11 At near Woodlands, stay on SR-38 (West) for 3.1 mi                                      |
| 12:27 PM | 287.0 mi | Keep STRAIGHT onto SR-38 [Greenspot Blvd] for 1.2 mi                                       |
| 12:29 PM | 288.2 mi | Turn LEFT (West) onto SR-38 [E Big Bear Blvd] for 1.4 mi                                   |
| 12:30 PM | 289.6 mi | Keep STRAIGHT onto SR-18 [W Big Bear Blvd] for 2.3 mi                                      |
| 12:34 PM | 291.9 mi | Bear LEFT (South) onto SR-18 [Big Bear Blvd] for 2.5 mi                                    |
| 12:38 PM | 294.4 mi | Keep STRAIGHT onto SR-18 [Lake View Dr] for 0.3 mi                                         |
| 12:38 PM | 294.8 mi | Turn LEFT (South) onto SR-18 [Paine Rd] for 142 yds                                        |
| 12:39 PM | 294.8 mi | Turn RIGHT (West) onto SR-18 [Big Bear Blvd] for 1.3 mi                                    |
| 12:41 PM | 296.1 mi | <ul> <li>At Big Bear Lake, stay on SR-18 [Big Bear Blvd]<br/>(West) for 15.1 mi</li> </ul> |
| 12:57 PM | 311.2 mi | Bear RIGHT (West) onto SR-330 for 0.1 mi                                                   |

| 12:57 PM | 311.3 mi | Take Ramp (RIGHT) onto SR-18 [Rim of the World<br>Hwy] for 11.2 mi towards Lake Arrowhead                        |
|----------|----------|------------------------------------------------------------------------------------------------------------------|
| 1:15 PM  | 322.5 mi | Bear RIGHT (West) onto Crest Forest Dr for 2.8 mi                                                                |
| 1:20 PM  | 325.3 mi | Turn RIGHT (East) onto SR-138 for 131 yds                                                                        |
| 1:20 PM  | 325.4 mi | Turn LEFT to stay on SR-138 for 0.6 mi                                                                           |
| 1:21 PM  | 326.0 mi | Keep STRAIGHT onto SR-138 [County Rd] for 0.5 mi                                                                 |
| 1:22 PM  | 326.6 mi | Keep STRAIGHT onto SR-138 for 8.2 mi                                                                             |
| 1:35 PM  | 334.8 mi | Take Ramp (RIGHT) onto SR-138 for 4.5 mi                                                                         |
| 1:43 PM  | 339.3 mi | 13 At near Cajon, stay on SR-138 (West) for 6.7 mi                                                               |
| 1:53 PM  | 346.0 mi | Take Ramp (RIGHT) onto I-15 [US Historic Route 66]<br>for 7.5 mi towards I-15 / San Bernardino                   |
| 2:00 PM  | 353.5 mi | Take Ramp (RIGHT) onto I-15 [Ontario Fwy] for 11.1 mi<br>towards I-15 / Los Angeles / San Diego                  |
| 2:09 PM  | 364.6 mi | Turn RIGHT onto Ramp for 0.3 mi towards CA-66 / Foothill Blvd                                                    |
| 2:10 PM  | 364.9 mi | Turn RIGHT (West) onto SR-66 [Foothill Blvd] for 3.9<br>mi                                                       |
| 2:14 PM  | 368.9 mi | 14 At near Rancho Cucamonga, stay on SR-66<br>[Foothill Blvd] (West) for 5.1 mi                                  |
| 2:20 PM  | 373.9 mi | Turn LEFT (South) onto (N) Central Ave for 0.8 mi                                                                |
| 2:22 PM  | 374.7 mi | 15 At Pomona Valley HD [8710 N Central Ave,<br>Montclair, CA 91763], stay on N Central Ave<br>(South) for 0.8 mi |
| 2:23 PM  | 375.4 mi | Turn LEFT (East) onto Local road(s) for 21 yds                                                                   |
| 2:24 PM  | 375.4 mi | Take Ramp onto I-10 [San Bernardino Fwy] for 2.0 mi<br>towards I-10 / San Bernardino                             |
| 2:26 PM  | 377.5 mi | Turn RIGHT onto Ramp for 0.2 mi towards CA-83 /<br>Euclid Ave / Ontario / Upland                                 |
| 2:26 PM  | 377.7 mi | Turn RIGHT (South) onto SR-83 [N Euclid Ave] for 7.4<br>mi                                                       |
| 2:35 PM  | 385.0 mi | 16 At near Los Serranos, stay on SR-83 [Euclid Ave]<br>(South) for 3.6 mi                                        |
| 2:39 PM  | 388.6 mi | Take Ramp (RIGHT) onto SR-71 [Chino Valley Fwy] for 3.6 mi towards CA-71                                         |
| 2:43 PM  | 392.2 mi | Take Ramp (RIGHT) onto SR-91 [Riverside Fwy] for 11.6 mi towards CA-91 / Beach Cities                            |