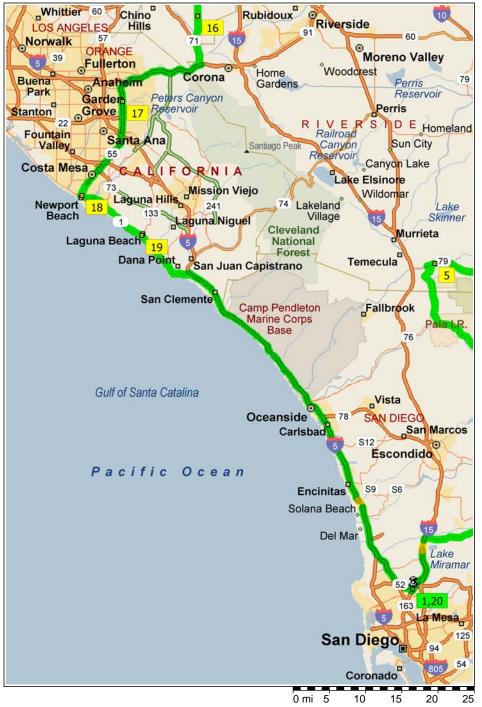

| 12:57 PM | 311.3 mi | Take Ramp (RIGHT) onto SR-18 [Rim of the World<br>Hwy] for 11.2 mi towards Lake Arrowhead                        |
|----------|----------|------------------------------------------------------------------------------------------------------------------|
| 1:15 PM  | 322.5 mi | Bear RIGHT (West) onto Crest Forest Dr for 2.8 mi                                                                |
| 1:20 PM  | 325.3 mi | Turn RIGHT (East) onto SR-138 for 131 yds                                                                        |
| 1:20 PM  | 325.4 mi | Turn LEFT to stay on SR-138 for 0.6 mi                                                                           |
| 1:21 PM  | 326.0 mi | Keep STRAIGHT onto SR-138 [County Rd] for 0.5 mi                                                                 |
| 1:22 PM  | 326.6 mi | Keep STRAIGHT onto SR-138 for 8.2 mi                                                                             |
| 1:35 PM  | 334.8 mi | Take Ramp (RIGHT) onto SR-138 for 4.5 mi                                                                         |
| 1:43 PM  | 339.3 mi | 13 At near Cajon, stay on SR-138 (West) for 6.7 mi                                                               |
| 1:53 PM  | 346.0 mi | Take Ramp (RIGHT) onto I-15 [US Historic Route 66]<br>for 7.5 mi towards I-15 / San Bernardino                   |
| 2:00 PM  | 353.5 mi | Take Ramp (RIGHT) onto I-15 [Ontario Fwy] for 11.1 mi<br>towards I-15 / Los Angeles / San Diego                  |
| 2:09 PM  | 364.6 mi | Turn RIGHT onto Ramp for 0.3 mi towards CA-66 / Foothill Blvd                                                    |
| 2:10 PM  | 364.9 mi | Turn RIGHT (West) onto SR-66 [Foothill Blvd] for 3.9<br>mi                                                       |
| 2:14 PM  | 368.9 mi | 14 At near Rancho Cucamonga, stay on SR-66<br>[Foothill Blvd] (West) for 5.1 mi                                  |
| 2:20 PM  | 373.9 mi | Turn LEFT (South) onto (N) Central Ave for 0.8 mi                                                                |
| 2:22 PM  | 374.7 mi | 15 At Pomona Valley HD [8710 N Central Ave,<br>Montclair, CA 91763], stay on N Central Ave<br>(South) for 0.8 mi |
| 2:23 PM  | 375.4 mi | Turn LEFT (East) onto Local road(s) for 21 yds                                                                   |
| 2:24 PM  | 375.4 mi | Take Ramp onto I-10 [San Bernardino Fwy] for 2.0 mi<br>towards I-10 / San Bernardino                             |
| 2:26 PM  | 377.5 mi | Turn RIGHT onto Ramp for 0.2 mi towards CA-83 /<br>Euclid Ave / Ontario / Upland                                 |
| 2:26 PM  | 377.7 mi | Turn RIGHT (South) onto SR-83 [N Euclid Ave] for 7.4<br>mi                                                       |
| 2:35 PM  | 385.0 mi | 16 At near Los Serranos, stay on SR-83 [Euclid Ave]<br>(South) for 3.6 mi                                        |
| 2:39 PM  | 388.6 mi | Take Ramp (RIGHT) onto SR-71 [Chino Valley Fwy] for 3.6 mi towards CA-71                                         |
| 2:43 PM  | 392.2 mi | Take Ramp (RIGHT) onto SR-91 [Riverside Fwy] for 11.6 mi towards CA-91 / Beach Cities                            |

| 2:53 PM | 403.8 mi | Take Ramp (LEFT) onto SR-55 [Costa Mesa Fwy] for<br>4.0 mi towards CA-55 / Costa Mesa Fwy / Newport<br>Beach |
|---------|----------|--------------------------------------------------------------------------------------------------------------|
| 2:56 PM | 407.8 mi | Turn RIGHT onto Ramp for 0.3 mi towards Chapman<br>Ave                                                       |
| 2:57 PM | 408.1 mi | Turn LEFT (East) onto E Chapman Ave for 0.2 mi                                                               |
| 2:57 PM | 408.3 mi | Take Ramp (LEFT) onto SR-55 [Costa Mesa Fwy] for<br>1.3 mi towards CA-55 / Riverside                         |
| 2:58 PM | 409.6 mi | Turn RIGHT onto Ramp for 0.2 mi towards Katella Ave                                                          |
| 2:58 PM | 409.8 mi | Keep RIGHT to stay on Ramp for 21 yds                                                                        |
| 2:58 PM | 409.8 mi | 17 At near Villa Park, stay on Ramp (North) for 76 yds<br>towards Katella Ave                                |
| 2:58 PM | 409.9 mi | Turn LEFT (West) onto E Katella Ave for 0.1 mi                                                               |
| 2:59 PM | 410.0 mi | Take Ramp (LEFT) onto SR-55 [Costa Mesa Fwy] for<br>14.9 mi towards CA-55 / Newport Beach                    |
| 3:13 PM | 424.9 mi | Turn RIGHT onto Ramp for 0.2 mi towards CA-1 / Long<br>Beach / San Diego                                     |
| 3:13 PM | 425.0 mi | Keep STRAIGHT onto Local road(s) for 21 yds                                                                  |
| 3:13 PM | 425.0 mi | Turn LEFT (East) onto SR-1 [W Coast Hwy] for 0.2 mi                                                          |
| 3:13 PM | 425.2 mi | 18 At near Newport Beach, stay on SR-1 [W Coast<br>Hwy] (East) for 10.4 mi                                   |
| 3:27 PM | 435.6 mi | 19 At near Laguna Beach, stay on SR-1 [S Coast<br>Hwy] (East) for 9.2 mi                                     |
| 3:40 PM | 444.8 mi | Take Ramp (RIGHT) onto I-5 [San Diego Fwy] for 48.4<br>mi towards I-5 / San Diego                            |
|         |          | Road widening near Solana Beach (SB) (December 3, 2007 - October 23, 2009)                                   |
| 4:21 PM | 493.2 mi | Keep LEFT onto I-805 [Inland Fwy] for 4.7 mi towards<br>I-805                                                |
| 4:25 PM | 497.8 mi | Turn RIGHT onto Ramp for 0.2 mi towards CA-52                                                                |
| 4:25 PM | 498.0 mi | Take Ramp (LEFT) onto SR-52 for 2.8 mi towards CA-52                                                         |
| 4:27 PM | 500.9 mi | Take Ramp (RIGHT) onto SR-163 [Cabrillo Fwy] for 0.5 mi towards CA-163                                       |
| 4:28 PM | 501.4 mi | Turn RIGHT onto Ramp for 0.2 mi towards Clairemont<br>Mesa Boulevard                                         |