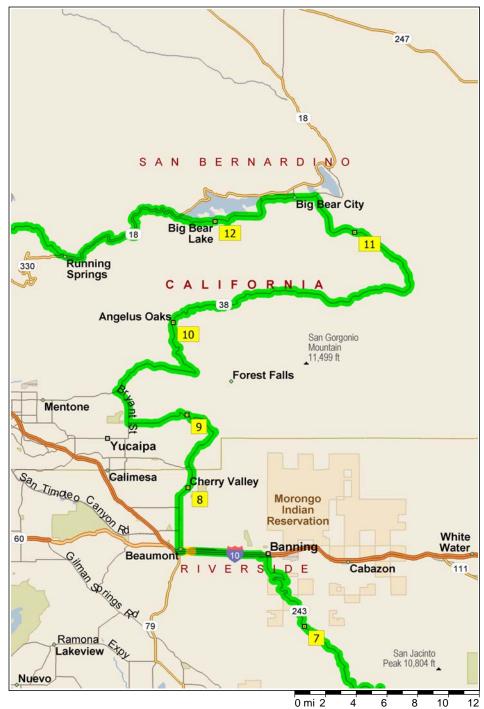

| 10:30 AM | 230.4 mi | Turn RIGHT onto Ramp for 0.2 mi towards CA-79 /<br>Beaumont Ave                            |
|----------|----------|--------------------------------------------------------------------------------------------|
| 10:31 AM | 230.6 mi | Turn RIGHT (North) onto Beaumont Ave for 3.6 mi                                            |
| 10:36 AM | 234.2 mi | Road name changes to Oak Glen Rd for 0.8 mi                                                |
| 10:38 AM | 235.0 mi | 8 At Cherry Valley, stay on Oak Glen Rd (North-East) for 4.8 mi                            |
| 10:45 AM | 239.8 mi | Keep STRAIGHT onto Oak Glen Rd [Wilshire Canyon Rd] for 0.2 mi                             |
| 10:46 AM | 240.0 mi | Keep STRAIGHT onto Oak Glen Rd for 2.4 mi                                                  |
| 10:49 AM | 242.4 mi | 9 At near Oak Glen, stay on Oak Glen Rd (West) for<br>4.2 mi                               |
| 10:55 AM | 246.6 mi | Turn RIGHT (North) onto Bryant St for 2.4 mi                                               |
| 10:59 AM | 249.0 mi | Turn RIGHT (North) onto SR-38 [Mill Creek Rd] for 4.0 mi                                   |
| 11:05 AM | 253.0 mi | Keep STRAIGHT onto SR-38 for 6.8 mi                                                        |
| 11:13 AM | 259.8 mi | 10 Arrive Angelus Oaks                                                                     |
| 11:53 AM | 259.8 mi | Depart Angelus Oaks on SR-38 (North) for 24.1 mi                                           |
| 12:22 PM | 283.9 mi | 11 At near Woodlands, stay on SR-38 (West) for 3.1 mi                                      |
| 12:27 PM | 287.0 mi | Keep STRAIGHT onto SR-38 [Greenspot Blvd] for 1.2 mi                                       |
| 12:29 PM | 288.2 mi | Turn LEFT (West) onto SR-38 [E Big Bear Blvd] for 1.4 mi                                   |
| 12:30 PM | 289.6 mi | Keep STRAIGHT onto SR-18 [W Big Bear Blvd] for 2.3 mi                                      |
| 12:34 PM | 291.9 mi | Bear LEFT (South) onto SR-18 [Big Bear Blvd] for 2.5 mi                                    |
| 12:38 PM | 294.4 mi | Keep STRAIGHT onto SR-18 [Lake View Dr] for 0.3 mi                                         |
| 12:38 PM | 294.8 mi | Turn LEFT (South) onto SR-18 [Paine Rd] for 142 yds                                        |
| 12:39 PM | 294.8 mi | Turn RIGHT (West) onto SR-18 [Big Bear Blvd] for 1.3 mi                                    |
| 12:41 PM | 296.1 mi | <ul> <li>At Big Bear Lake, stay on SR-18 [Big Bear Blvd]<br/>(West) for 15.1 mi</li> </ul> |
| 12:57 PM | 311.2 mi | Bear RIGHT (West) onto SR-330 for 0.1 mi                                                   |