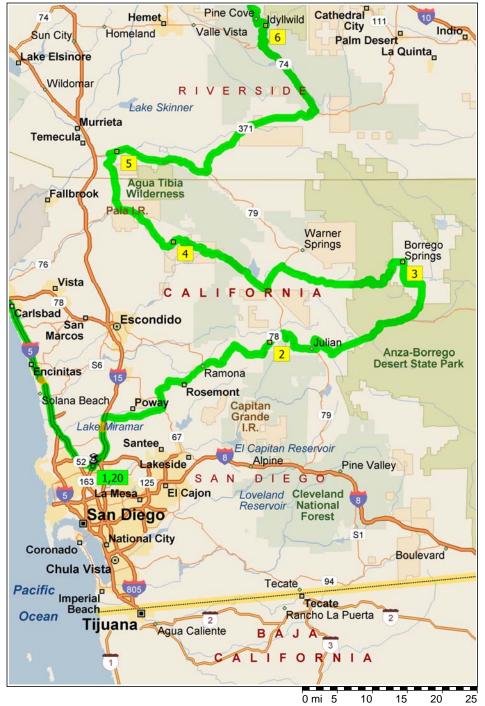

| 5:30 AM | 0.0 mi   | Depart HD of San Diego [5600 Kearny Mesa Rd,<br>San Diego, CA 92111] on Kearny Mesa Rd<br>(South-West) for 0.3 mi |
|---------|----------|-------------------------------------------------------------------------------------------------------------------|
| 5:30 AM | 0.3 mi   | Turn LEFT (East) onto Clairemont Mesa Blvd for 0.2 mi                                                             |
| 5:31 AM | 0.5 mi   | Keep RIGHT onto Ramp for 0.2 mi towards CA-163                                                                    |
| 5:31 AM | 0.8 mi   | Keep LEFT to stay on Ramp for 0.2 mi towards CA-163<br>/ Kearny Villa Rd                                          |
| 5:32 AM | 0.9 mi   | Take Ramp (LEFT) onto SR-163 [Cabrillo Fwy] for 2.0<br>mi towards CA-163                                          |
| 5:33 AM | 2.9 mi   | Take Ramp onto I-15 [Escondido Fwy] for 5.7 mi<br>towards I-15                                                    |
|         |          | Road widening near San Diego (NB) (June 9, 2008 -<br>February 11, 2011)                                           |
| 5:38 AM | 8.6 mi   | Turn RIGHT onto Ramp for 0.3 mi towards Scripps<br>Poway Pkwy / Mercy Rd                                          |
| 5:38 AM | 8.8 mi   | Turn RIGHT (East) onto Scripps Poway Pky for 8.6 mi                                                               |
| 5:48 AM | 17.4 mi  | Turn LEFT (North) onto SR-67 for 10.9 mi                                                                          |
| 6:01 AM | 28.4 mi  | Keep STRAIGHT onto SR-78 [Main St] for 13.1 mi                                                                    |
| 6:17 AM | 41.5 mi  | At near Santa Ysabel, stay on SR-78 [Julian Rd]<br>(North-East) for 9.0 mi                                        |
| 6:28 AM | 50.5 mi  | Turn RIGHT (South-East) onto SR-78 [SR-79] for 18.7<br>mi                                                         |
| 6:50 AM | 69.2 mi  | Turn LEFT (North) onto CR-S3 [Yaqui Pass Rd] for 6.9<br>mi                                                        |
| 7:02 AM | 76.1 mi  | Turn LEFT (West) onto CR-S3 [Borrego Springs Rd] for 5.3 mi                                                       |
| 7:10 AM | 81.4 mi  | At roundabout, take the FIFTH exit onto CR-S22 [Palm Canyon Dr] for 0.3 mi                                        |
| 7:11 AM | 81.7 mi  | 3 At Borrego Springs, stay on CR-S22 [Palm Canyon<br>Dr] (West) for 1.3 mi                                        |
| 7:13 AM | 83.0 mi  | Turn LEFT (South) onto CR-S22 [Montezuma Valley<br>Rd] for 17.4 mi                                                |
| 7:41 AM | 100.4 mi | Turn RIGHT (North-West) onto CR-S2 [San Felipe Rd] for 4.7 mi                                                     |
| 7:49 AM | 105.1 mi | Turn LEFT (South-West) onto SR-79 for 4.3 mi                                                                      |
| 7:54 AM | 109.4 mi | Turn RIGHT (West) onto SR-76 for 17.8 mi                                                                          |

| 8:16 AM  | 127.3 mi | 4 At near Rincon, stay on SR-76 (West) for 10.1 mi                                         |
|----------|----------|--------------------------------------------------------------------------------------------|
| 8:28 AM  | 137.4 mi | Turn RIGHT (North) onto CR-S16 [Pala Mission Rd] for 0.5 mi                                |
| 8:29 AM  | 137.9 mi | Turn RIGHT (North) onto CR-S16 [Pala Temecula Rd]<br>for 5.2 mi                            |
| 8:37 AM  | 143.1 mi | Keep STRAIGHT onto CR-S16 [Pala Rd] for 2.2 mi                                             |
| 8:40 AM  | 145.3 mi | Turn RIGHT (North-East) onto Wolf Valley Rd for 0.9 mi                                     |
| 8:41 AM  | 146.2 mi | Turn LEFT (North) onto Redhawk Pky for 0.4 mi                                              |
| 8:42 AM  | 146.6 mi | Turn LEFT to stay on Redhawk Pky for 0.7 mi                                                |
| 8:43 AM  | 147.3 mi | Turn RIGHT (East) onto SR-79 for 1.1 mi                                                    |
| 8:45 AM  | 148.4 mi | 5 At near Temecula, stay on SR-79 (East) for 14.1 mi                                       |
| 9:00 AM  | 162.6 mi | Keep LEFT onto SR-371 [Cahuilla Rd] for 20.7 mi                                            |
| 9:25 AM  | 183.3 mi | Turn LEFT (North-West) onto SR-74 [Pines To Palms<br>Hwy] for 12.5 mi                      |
| 9:38 AM  | 195.8 mi | Keep RIGHT onto SR-243 for 4.4 mi                                                          |
| 9:46 AM  | 200.2 mi | Bear LEFT (North) onto SR-243 [Idyllwild Rd] for 43 yds                                    |
| 9:46 AM  | 200.2 mi | 6 At Idyllwild, stay on SR-243 [Idyllwild Rd] (North) for<br>76 yds                        |
| 9:46 AM  | 200.3 mi | Keep STRAIGHT onto SR-243 for 0.6 mi                                                       |
| 9:47 AM  | 200.8 mi | Bear LEFT (North-West) onto SR-243 [Idyllwild Rd] for 164 yds                              |
| 9:47 AM  | 200.9 mi | Keep STRAIGHT onto SR-243 for 3.3 mi                                                       |
| 9:52 AM  | 204.2 mi | Bear LEFT (North) onto SR-243 [Banning-Idyllwild<br>Panoramic Hwy] for 11.6 mi             |
| 10:11 AM | 215.8 mi | 7 At near Owl, stay on SR-243 [Banning-Idyllwild<br>Panoramic Hwy] (North-West) for 8.2 mi |
| 10:24 AM | 223.9 mi | Bear RIGHT (North) onto SR-243 [S San Gorgonio Ave] for 0.7 mi                             |
| 10:25 AM | 224.6 mi | Turn LEFT (West) onto SR-243 [W Lincoln St] for 0.5 mi                                     |
| 10:26 AM | 225.1 mi | Turn RIGHT (North) onto SR-243 [S 8th St] for 0.2 mi                                       |
| 10:26 AM | 225.3 mi | Take Ramp (LEFT) onto I-10 [San Bernardino Fwy] for 5.1 mi towards I-10 / Los Angeles      |
|          |          | Rehabilitation between Beaumont and Calimesa (WB)<br>(May 1, 2009 - May 31, 2011)          |
|          |          |                                                                                            |