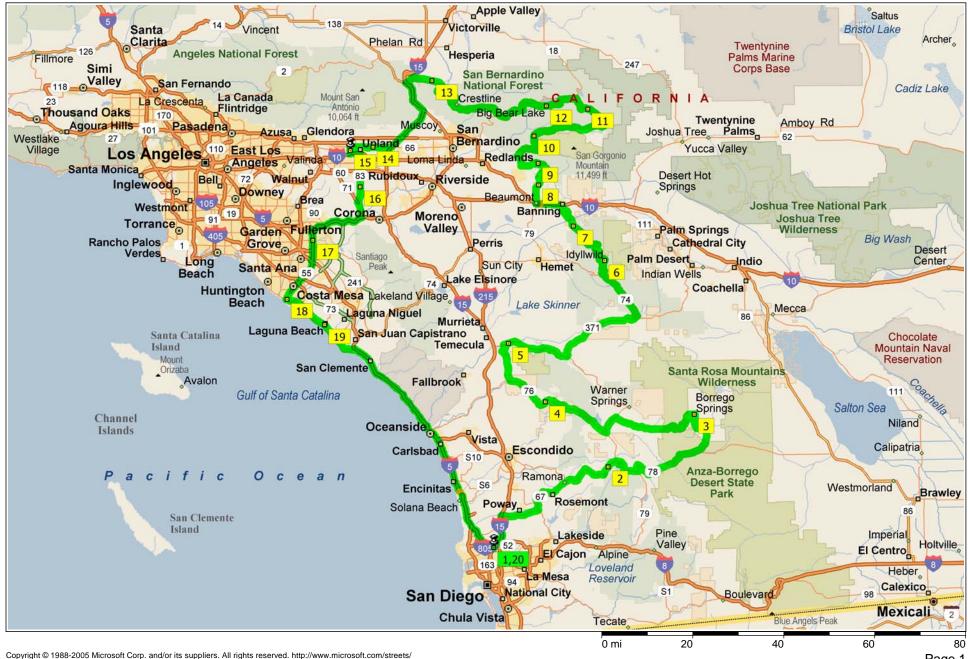

## RFH 500

502.1 miles; 11 hours

© 2004 NAVTEQ. All rights reserved. This data includes information taken with permission from Canadian authorities © Her Majesty the Queen in Right of Canada. © Copyright 2004 by TeleAtlas North America, Inc. All rights reserved.

| 5:30 AM | 0.0 mi   | Depart HD of San Diego [5600 Kearny Mesa Rd,<br>San Diego, CA 92111] on Kearny Mesa Rd<br>(South-West) for 0.3 mi |
|---------|----------|-------------------------------------------------------------------------------------------------------------------|
| 5:30 AM | 0.3 mi   | Turn LEFT (East) onto Clairemont Mesa Blvd for 0.2 mi                                                             |
| 5:31 AM | 0.5 mi   | Keep RIGHT onto Ramp for 0.2 mi towards CA-163                                                                    |
| 5:31 AM | 0.8 mi   | Keep LEFT to stay on Ramp for 0.2 mi towards CA-163<br>/ Kearny Villa Rd                                          |
| 5:32 AM | 0.9 mi   | Take Ramp (LEFT) onto SR-163 [Cabrillo Fwy] for 2.0<br>mi towards CA-163                                          |
| 5:33 AM | 2.9 mi   | Take Ramp onto I-15 [Escondido Fwy] for 5.7 mi<br>towards I-15                                                    |
|         |          | Road widening near San Diego (NB) (June 9, 2008 -<br>February 11, 2011)                                           |
| 5:38 AM | 8.6 mi   | Turn RIGHT onto Ramp for 0.3 mi towards Scripps<br>Poway Pkwy / Mercy Rd                                          |
| 5:38 AM | 8.8 mi   | Turn RIGHT (East) onto Scripps Poway Pky for 8.6 mi                                                               |
| 5:48 AM | 17.4 mi  | Turn LEFT (North) onto SR-67 for 10.9 mi                                                                          |
| 6:01 AM | 28.4 mi  | Keep STRAIGHT onto SR-78 [Main St] for 13.1 mi                                                                    |
| 6:17 AM | 41.5 mi  | At near Santa Ysabel, stay on SR-78 [Julian Rd]<br>(North-East) for 9.0 mi                                        |
| 6:28 AM | 50.5 mi  | Turn RIGHT (South-East) onto SR-78 [SR-79] for 18.7<br>mi                                                         |
| 6:50 AM | 69.2 mi  | Turn LEFT (North) onto CR-S3 [Yaqui Pass Rd] for 6.9<br>mi                                                        |
| 7:02 AM | 76.1 mi  | Turn LEFT (West) onto CR-S3 [Borrego Springs Rd] for 5.3 mi                                                       |
| 7:10 AM | 81.4 mi  | At roundabout, take the FIFTH exit onto CR-S22 [Palm Canyon Dr] for 0.3 mi                                        |
| 7:11 AM | 81.7 mi  | 3 At Borrego Springs, stay on CR-S22 [Palm Canyon<br>Dr] (West) for 1.3 mi                                        |
| 7:13 AM | 83.0 mi  | Turn LEFT (South) onto CR-S22 [Montezuma Valley<br>Rd] for 17.4 mi                                                |
| 7:41 AM | 100.4 mi | Turn RIGHT (North-West) onto CR-S2 [San Felipe Rd] for 4.7 mi                                                     |
| 7:49 AM | 105.1 mi | Turn LEFT (South-West) onto SR-79 for 4.3 mi                                                                      |
| 7:54 AM | 109.4 mi | Turn RIGHT (West) onto SR-76 for 17.8 mi                                                                          |

| 8:16 AM  | 127.3 mi | 4 At near Rincon, stay on SR-76 (West) for 10.1 mi                                         |
|----------|----------|--------------------------------------------------------------------------------------------|
| 8:28 AM  | 137.4 mi | Turn RIGHT (North) onto CR-S16 [Pala Mission Rd] for 0.5 mi                                |
| 8:29 AM  | 137.9 mi | Turn RIGHT (North) onto CR-S16 [Pala Temecula Rd]<br>for 5.2 mi                            |
| 8:37 AM  | 143.1 mi | Keep STRAIGHT onto CR-S16 [Pala Rd] for 2.2 mi                                             |
| 8:40 AM  | 145.3 mi | Turn RIGHT (North-East) onto Wolf Valley Rd for 0.9 mi                                     |
| 8:41 AM  | 146.2 mi | Turn LEFT (North) onto Redhawk Pky for 0.4 mi                                              |
| 8:42 AM  | 146.6 mi | Turn LEFT to stay on Redhawk Pky for 0.7 mi                                                |
| 8:43 AM  | 147.3 mi | Turn RIGHT (East) onto SR-79 for 1.1 mi                                                    |
| 8:45 AM  | 148.4 mi | 5 At near Temecula, stay on SR-79 (East) for 14.1 mi                                       |
| 9:00 AM  | 162.6 mi | Keep LEFT onto SR-371 [Cahuilla Rd] for 20.7 mi                                            |
| 9:25 AM  | 183.3 mi | Turn LEFT (North-West) onto SR-74 [Pines To Palms<br>Hwy] for 12.5 mi                      |
| 9:38 AM  | 195.8 mi | Keep RIGHT onto SR-243 for 4.4 mi                                                          |
| 9:46 AM  | 200.2 mi | Bear LEFT (North) onto SR-243 [Idyllwild Rd] for 43 yds                                    |
| 9:46 AM  | 200.2 mi | 6 At Idyllwild, stay on SR-243 [Idyllwild Rd] (North) for<br>76 yds                        |
| 9:46 AM  | 200.3 mi | Keep STRAIGHT onto SR-243 for 0.6 mi                                                       |
| 9:47 AM  | 200.8 mi | Bear LEFT (North-West) onto SR-243 [Idyllwild Rd] for 164 yds                              |
| 9:47 AM  | 200.9 mi | Keep STRAIGHT onto SR-243 for 3.3 mi                                                       |
| 9:52 AM  | 204.2 mi | Bear LEFT (North) onto SR-243 [Banning-Idyllwild<br>Panoramic Hwy] for 11.6 mi             |
| 10:11 AM | 215.8 mi | 7 At near Owl, stay on SR-243 [Banning-Idyllwild<br>Panoramic Hwy] (North-West) for 8.2 mi |
| 10:24 AM | 223.9 mi | Bear RIGHT (North) onto SR-243 [S San Gorgonio Ave] for 0.7 mi                             |
| 10:25 AM | 224.6 mi | Turn LEFT (West) onto SR-243 [W Lincoln St] for 0.5 mi                                     |
| 10:26 AM | 225.1 mi | Turn RIGHT (North) onto SR-243 [S 8th St] for 0.2 mi                                       |
| 10:26 AM | 225.3 mi | Take Ramp (LEFT) onto I-10 [San Bernardino Fwy] for 5.1 mi towards I-10 / Los Angeles      |
|          |          | Rehabilitation between Beaumont and Calimesa (WB)<br>(May 1, 2009 - May 31, 2011)          |
|          |          |                                                                                            |

| 10:30 AM | 230.4 mi | Turn RIGHT onto Ramp for 0.2 mi towards CA-79 /<br>Beaumont Ave                            |
|----------|----------|--------------------------------------------------------------------------------------------|
| 10:31 AM | 230.6 mi | Turn RIGHT (North) onto Beaumont Ave for 3.6 mi                                            |
| 10:36 AM | 234.2 mi | Road name changes to Oak Glen Rd for 0.8 mi                                                |
| 10:38 AM | 235.0 mi | 8 At Cherry Valley, stay on Oak Glen Rd (North-East) for 4.8 mi                            |
| 10:45 AM | 239.8 mi | Keep STRAIGHT onto Oak Glen Rd [Wilshire Canyon Rd] for 0.2 mi                             |
| 10:46 AM | 240.0 mi | Keep STRAIGHT onto Oak Glen Rd for 2.4 mi                                                  |
| 10:49 AM | 242.4 mi | 9 At near Oak Glen, stay on Oak Glen Rd (West) for<br>4.2 mi                               |
| 10:55 AM | 246.6 mi | Turn RIGHT (North) onto Bryant St for 2.4 mi                                               |
| 10:59 AM | 249.0 mi | Turn RIGHT (North) onto SR-38 [Mill Creek Rd] for 4.0 mi                                   |
| 11:05 AM | 253.0 mi | Keep STRAIGHT onto SR-38 for 6.8 mi                                                        |
| 11:13 AM | 259.8 mi | 10 Arrive Angelus Oaks                                                                     |
| 11:53 AM | 259.8 mi | Depart Angelus Oaks on SR-38 (North) for 24.1 mi                                           |
| 12:22 PM | 283.9 mi | 11 At near Woodlands, stay on SR-38 (West) for 3.1 mi                                      |
| 12:27 PM | 287.0 mi | Keep STRAIGHT onto SR-38 [Greenspot Blvd] for 1.2 mi                                       |
| 12:29 PM | 288.2 mi | Turn LEFT (West) onto SR-38 [E Big Bear Blvd] for 1.4 mi                                   |
| 12:30 PM | 289.6 mi | Keep STRAIGHT onto SR-18 [W Big Bear Blvd] for 2.3 mi                                      |
| 12:34 PM | 291.9 mi | Bear LEFT (South) onto SR-18 [Big Bear Blvd] for 2.5 mi                                    |
| 12:38 PM | 294.4 mi | Keep STRAIGHT onto SR-18 [Lake View Dr] for 0.3 mi                                         |
| 12:38 PM | 294.8 mi | Turn LEFT (South) onto SR-18 [Paine Rd] for 142 yds                                        |
| 12:39 PM | 294.8 mi | Turn RIGHT (West) onto SR-18 [Big Bear Blvd] for 1.3 mi                                    |
| 12:41 PM | 296.1 mi | <ul> <li>At Big Bear Lake, stay on SR-18 [Big Bear Blvd]<br/>(West) for 15.1 mi</li> </ul> |
| 12:57 PM | 311.2 mi | Bear RIGHT (West) onto SR-330 for 0.1 mi                                                   |

| 12:57 PM | 311.3 mi | Take Ramp (RIGHT) onto SR-18 [Rim of the World<br>Hwy] for 11.2 mi towards Lake Arrowhead                        |
|----------|----------|------------------------------------------------------------------------------------------------------------------|
| 1:15 PM  | 322.5 mi | Bear RIGHT (West) onto Crest Forest Dr for 2.8 mi                                                                |
| 1:20 PM  | 325.3 mi | Turn RIGHT (East) onto SR-138 for 131 yds                                                                        |
| 1:20 PM  | 325.4 mi | Turn LEFT to stay on SR-138 for 0.6 mi                                                                           |
| 1:21 PM  | 326.0 mi | Keep STRAIGHT onto SR-138 [County Rd] for 0.5 mi                                                                 |
| 1:22 PM  | 326.6 mi | Keep STRAIGHT onto SR-138 for 8.2 mi                                                                             |
| 1:35 PM  | 334.8 mi | Take Ramp (RIGHT) onto SR-138 for 4.5 mi                                                                         |
| 1:43 PM  | 339.3 mi | 13 At near Cajon, stay on SR-138 (West) for 6.7 mi                                                               |
| 1:53 PM  | 346.0 mi | Take Ramp (RIGHT) onto I-15 [US Historic Route 66]<br>for 7.5 mi towards I-15 / San Bernardino                   |
| 2:00 PM  | 353.5 mi | Take Ramp (RIGHT) onto I-15 [Ontario Fwy] for 11.1 mi<br>towards I-15 / Los Angeles / San Diego                  |
| 2:09 PM  | 364.6 mi | Turn RIGHT onto Ramp for 0.3 mi towards CA-66 / Foothill Blvd                                                    |
| 2:10 PM  | 364.9 mi | Turn RIGHT (West) onto SR-66 [Foothill Blvd] for 3.9<br>mi                                                       |
| 2:14 PM  | 368.9 mi | 14 At near Rancho Cucamonga, stay on SR-66<br>[Foothill Blvd] (West) for 5.1 mi                                  |
| 2:20 PM  | 373.9 mi | Turn LEFT (South) onto (N) Central Ave for 0.8 mi                                                                |
| 2:22 PM  | 374.7 mi | 15 At Pomona Valley HD [8710 N Central Ave,<br>Montclair, CA 91763], stay on N Central Ave<br>(South) for 0.8 mi |
| 2:23 PM  | 375.4 mi | Turn LEFT (East) onto Local road(s) for 21 yds                                                                   |
| 2:24 PM  | 375.4 mi | Take Ramp onto I-10 [San Bernardino Fwy] for 2.0 mi<br>towards I-10 / San Bernardino                             |
| 2:26 PM  | 377.5 mi | Turn RIGHT onto Ramp for 0.2 mi towards CA-83 /<br>Euclid Ave / Ontario / Upland                                 |
| 2:26 PM  | 377.7 mi | Turn RIGHT (South) onto SR-83 [N Euclid Ave] for 7.4<br>mi                                                       |
| 2:35 PM  | 385.0 mi | 16 At near Los Serranos, stay on SR-83 [Euclid Ave]<br>(South) for 3.6 mi                                        |
| 2:39 PM  | 388.6 mi | Take Ramp (RIGHT) onto SR-71 [Chino Valley Fwy] for 3.6 mi towards CA-71                                         |
| 2:43 PM  | 392.2 mi | Take Ramp (RIGHT) onto SR-91 [Riverside Fwy] for 11.6 mi towards CA-91 / Beach Cities                            |

| 2:53 PM | 403.8 mi | Take Ramp (LEFT) onto SR-55 [Costa Mesa Fwy] for<br>4.0 mi towards CA-55 / Costa Mesa Fwy / Newport<br>Beach |
|---------|----------|--------------------------------------------------------------------------------------------------------------|
| 2:56 PM | 407.8 mi | Turn RIGHT onto Ramp for 0.3 mi towards Chapman<br>Ave                                                       |
| 2:57 PM | 408.1 mi | Turn LEFT (East) onto E Chapman Ave for 0.2 mi                                                               |
| 2:57 PM | 408.3 mi | Take Ramp (LEFT) onto SR-55 [Costa Mesa Fwy] for<br>1.3 mi towards CA-55 / Riverside                         |
| 2:58 PM | 409.6 mi | Turn RIGHT onto Ramp for 0.2 mi towards Katella Ave                                                          |
| 2:58 PM | 409.8 mi | Keep RIGHT to stay on Ramp for 21 yds                                                                        |
| 2:58 PM | 409.8 mi | 17 At near Villa Park, stay on Ramp (North) for 76 yds<br>towards Katella Ave                                |
| 2:58 PM | 409.9 mi | Turn LEFT (West) onto E Katella Ave for 0.1 mi                                                               |
| 2:59 PM | 410.0 mi | Take Ramp (LEFT) onto SR-55 [Costa Mesa Fwy] for<br>14.9 mi towards CA-55 / Newport Beach                    |
| 3:13 PM | 424.9 mi | Turn RIGHT onto Ramp for 0.2 mi towards CA-1 / Long<br>Beach / San Diego                                     |
| 3:13 PM | 425.0 mi | Keep STRAIGHT onto Local road(s) for 21 yds                                                                  |
| 3:13 PM | 425.0 mi | Turn LEFT (East) onto SR-1 [W Coast Hwy] for 0.2 mi                                                          |
| 3:13 PM | 425.2 mi | 18 At near Newport Beach, stay on SR-1 [W Coast<br>Hwy] (East) for 10.4 mi                                   |
| 3:27 PM | 435.6 mi | 19 At near Laguna Beach, stay on SR-1 [S Coast<br>Hwy] (East) for 9.2 mi                                     |
| 3:40 PM | 444.8 mi | Take Ramp (RIGHT) onto I-5 [San Diego Fwy] for 48.4<br>mi towards I-5 / San Diego                            |
|         |          | Road widening near Solana Beach (SB) (December 3, 2007 - October 23, 2009)                                   |
| 4:21 PM | 493.2 mi | Keep LEFT onto I-805 [Inland Fwy] for 4.7 mi towards<br>I-805                                                |
| 4:25 PM | 497.8 mi | Turn RIGHT onto Ramp for 0.2 mi towards CA-52                                                                |
| 4:25 PM | 498.0 mi | Take Ramp (LEFT) onto SR-52 for 2.8 mi towards CA-52                                                         |
| 4:27 PM | 500.9 mi | Take Ramp (RIGHT) onto SR-163 [Cabrillo Fwy] for 0.5 mi towards CA-163                                       |
| 4:28 PM | 501.4 mi | Turn RIGHT onto Ramp for 0.2 mi towards Clairemont<br>Mesa Boulevard                                         |

| 4:28 PM | 501.5 mi | Keep RIGHT to stay on Ramp for 0.3 mi towards<br>Clairemont Mesa Boulevard West / Kearny Mesa Rd                      |
|---------|----------|-----------------------------------------------------------------------------------------------------------------------|
| 4:28 PM | 501.8 mi | Turn RIGHT (West) onto Clairemont Mesa Blvd, then<br>immediately turn RIGHT (North) onto Kearny Mesa Rd<br>for 0.4 mi |
| 4:30 PM | 502.1 mi | 20 Arrive HD of San Diego [5600 Kearny Mesa Rd,<br>San Diego, CA 92111]                                               |