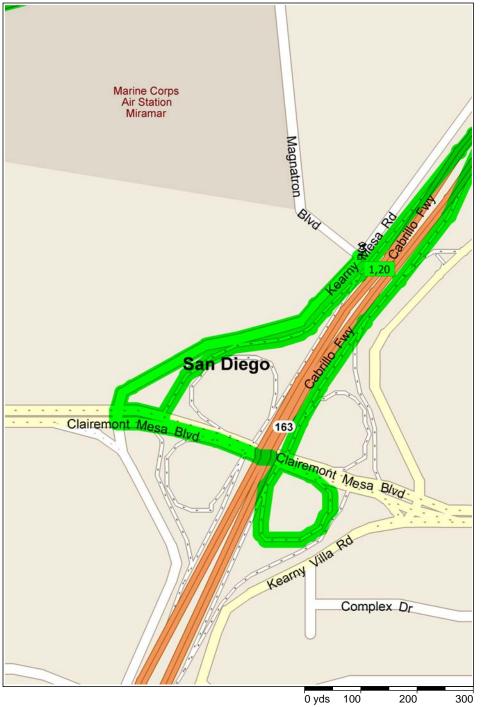

| 5:30 AM | 0.0 mi   | Depart HD of San Diego [5600 Kearny Mesa Rd,<br>San Diego, CA 92111] on Kearny Mesa Rd<br>(South-West) for 0.3 mi |
|---------|----------|-------------------------------------------------------------------------------------------------------------------|
| 5:30 AM | 0.3 mi   | Turn LEFT (East) onto Clairemont Mesa Blvd for 0.2 mi                                                             |
| 5:31 AM | 0.5 mi   | Keep RIGHT onto Ramp for 0.2 mi towards CA-163                                                                    |
| 5:31 AM | 0.8 mi   | Keep LEFT to stay on Ramp for 0.2 mi towards CA-163<br>/ Kearny Villa Rd                                          |
| 5:32 AM | 0.9 mi   | Take Ramp (LEFT) onto SR-163 [Cabrillo Fwy] for 2.0<br>mi towards CA-163                                          |
| 5:33 AM | 2.9 mi   | Take Ramp onto I-15 [Escondido Fwy] for 5.7 mi<br>towards I-15                                                    |
|         |          | Road widening near San Diego (NB) (June 9, 2008 -<br>February 11, 2011)                                           |
| 5:38 AM | 8.6 mi   | Turn RIGHT onto Ramp for 0.3 mi towards Scripps<br>Poway Pkwy / Mercy Rd                                          |
| 5:38 AM | 8.8 mi   | Turn RIGHT (East) onto Scripps Poway Pky for 8.6 mi                                                               |
| 5:48 AM | 17.4 mi  | Turn LEFT (North) onto SR-67 for 10.9 mi                                                                          |
| 6:01 AM | 28.4 mi  | Keep STRAIGHT onto SR-78 [Main St] for 13.1 mi                                                                    |
| 6:17 AM | 41.5 mi  | At near Santa Ysabel, stay on SR-78 [Julian Rd]<br>(North-East) for 9.0 mi                                        |
| 6:28 AM | 50.5 mi  | Turn RIGHT (South-East) onto SR-78 [SR-79] for 18.7<br>mi                                                         |
| 6:50 AM | 69.2 mi  | Turn LEFT (North) onto CR-S3 [Yaqui Pass Rd] for 6.9<br>mi                                                        |
| 7:02 AM | 76.1 mi  | Turn LEFT (West) onto CR-S3 [Borrego Springs Rd] for 5.3 mi                                                       |
| 7:10 AM | 81.4 mi  | At roundabout, take the FIFTH exit onto CR-S22 [Palm Canyon Dr] for 0.3 mi                                        |
| 7:11 AM | 81.7 mi  | 3 At Borrego Springs, stay on CR-S22 [Palm Canyon<br>Dr] (West) for 1.3 mi                                        |
| 7:13 AM | 83.0 mi  | Turn LEFT (South) onto CR-S22 [Montezuma Valley<br>Rd] for 17.4 mi                                                |
| 7:41 AM | 100.4 mi | Turn RIGHT (North-West) onto CR-S2 [San Felipe Rd] for 4.7 mi                                                     |
| 7:49 AM | 105.1 mi | Turn LEFT (South-West) onto SR-79 for 4.3 mi                                                                      |
| 7:54 AM | 109.4 mi | Turn RIGHT (West) onto SR-76 for 17.8 mi                                                                          |

| 2:53 PM | 403.8 mi | Take Ramp (LEFT) onto SR-55 [Costa Mesa Fwy] for<br>4.0 mi towards CA-55 / Costa Mesa Fwy / Newport<br>Beach |
|---------|----------|--------------------------------------------------------------------------------------------------------------|
| 2:56 PM | 407.8 mi | Turn RIGHT onto Ramp for 0.3 mi towards Chapman<br>Ave                                                       |
| 2:57 PM | 408.1 mi | Turn LEFT (East) onto E Chapman Ave for 0.2 mi                                                               |
| 2:57 PM | 408.3 mi | Take Ramp (LEFT) onto SR-55 [Costa Mesa Fwy] for<br>1.3 mi towards CA-55 / Riverside                         |
| 2:58 PM | 409.6 mi | Turn RIGHT onto Ramp for 0.2 mi towards Katella Ave                                                          |
| 2:58 PM | 409.8 mi | Keep RIGHT to stay on Ramp for 21 yds                                                                        |
| 2:58 PM | 409.8 mi | 17 At near Villa Park, stay on Ramp (North) for 76 yds<br>towards Katella Ave                                |
| 2:58 PM | 409.9 mi | Turn LEFT (West) onto E Katella Ave for 0.1 mi                                                               |
| 2:59 PM | 410.0 mi | Take Ramp (LEFT) onto SR-55 [Costa Mesa Fwy] for<br>14.9 mi towards CA-55 / Newport Beach                    |
| 3:13 PM | 424.9 mi | Turn RIGHT onto Ramp for 0.2 mi towards CA-1 / Long<br>Beach / San Diego                                     |
| 3:13 PM | 425.0 mi | Keep STRAIGHT onto Local road(s) for 21 yds                                                                  |
| 3:13 PM | 425.0 mi | Turn LEFT (East) onto SR-1 [W Coast Hwy] for 0.2 mi                                                          |
| 3:13 PM | 425.2 mi | 18 At near Newport Beach, stay on SR-1 [W Coast<br>Hwy] (East) for 10.4 mi                                   |
| 3:27 PM | 435.6 mi | 19 At near Laguna Beach, stay on SR-1 [S Coast<br>Hwy] (East) for 9.2 mi                                     |
| 3:40 PM | 444.8 mi | Take Ramp (RIGHT) onto I-5 [San Diego Fwy] for 48.4<br>mi towards I-5 / San Diego                            |
|         |          | Road widening near Solana Beach (SB) (December 3, 2007 - October 23, 2009)                                   |
| 4:21 PM | 493.2 mi | Keep LEFT onto I-805 [Inland Fwy] for 4.7 mi towards<br>I-805                                                |
| 4:25 PM | 497.8 mi | Turn RIGHT onto Ramp for 0.2 mi towards CA-52                                                                |
| 4:25 PM | 498.0 mi | Take Ramp (LEFT) onto SR-52 for 2.8 mi towards CA-52                                                         |
| 4:27 PM | 500.9 mi | Take Ramp (RIGHT) onto SR-163 [Cabrillo Fwy] for 0.5 mi towards CA-163                                       |
| 4:28 PM | 501.4 mi | Turn RIGHT onto Ramp for 0.2 mi towards Clairemont<br>Mesa Boulevard                                         |

| 4:28 PM | 501.5 mi | Keep RIGHT to stay on Ramp for 0.3 mi towards<br>Clairemont Mesa Boulevard West / Kearny Mesa Rd                      |
|---------|----------|-----------------------------------------------------------------------------------------------------------------------|
| 4:28 PM | 501.8 mi | Turn RIGHT (West) onto Clairemont Mesa Blvd, then<br>immediately turn RIGHT (North) onto Kearny Mesa Rd<br>for 0.4 mi |
| 4:30 PM | 502.1 mi | 20 Arrive HD of San Diego [5600 Kearny Mesa Rd,<br>San Diego, CA 92111]                                               |