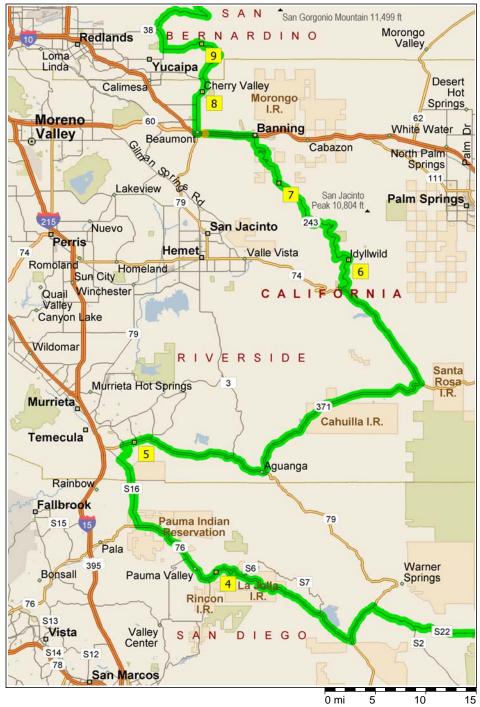

| 8:16 AM  | 127.3 mi | 4 At near Rincon, stay on SR-76 (West) for 10.1 mi                                         |
|----------|----------|--------------------------------------------------------------------------------------------|
| 8:28 AM  | 137.4 mi | Turn RIGHT (North) onto CR-S16 [Pala Mission Rd] for 0.5 mi                                |
| 8:29 AM  | 137.9 mi | Turn RIGHT (North) onto CR-S16 [Pala Temecula Rd]<br>for 5.2 mi                            |
| 8:37 AM  | 143.1 mi | Keep STRAIGHT onto CR-S16 [Pala Rd] for 2.2 mi                                             |
| 8:40 AM  | 145.3 mi | Turn RIGHT (North-East) onto Wolf Valley Rd for 0.9 mi                                     |
| 8:41 AM  | 146.2 mi | Turn LEFT (North) onto Redhawk Pky for 0.4 mi                                              |
| 8:42 AM  | 146.6 mi | Turn LEFT to stay on Redhawk Pky for 0.7 mi                                                |
| 8:43 AM  | 147.3 mi | Turn RIGHT (East) onto SR-79 for 1.1 mi                                                    |
| 8:45 AM  | 148.4 mi | 5 At near Temecula, stay on SR-79 (East) for 14.1 mi                                       |
| 9:00 AM  | 162.6 mi | Keep LEFT onto SR-371 [Cahuilla Rd] for 20.7 mi                                            |
| 9:25 AM  | 183.3 mi | Turn LEFT (North-West) onto SR-74 [Pines To Palms<br>Hwy] for 12.5 mi                      |
| 9:38 AM  | 195.8 mi | Keep RIGHT onto SR-243 for 4.4 mi                                                          |
| 9:46 AM  | 200.2 mi | Bear LEFT (North) onto SR-243 [Idyllwild Rd] for 43 yds                                    |
| 9:46 AM  | 200.2 mi | 6 At Idyllwild, stay on SR-243 [Idyllwild Rd] (North) for<br>76 yds                        |
| 9:46 AM  | 200.3 mi | Keep STRAIGHT onto SR-243 for 0.6 mi                                                       |
| 9:47 AM  | 200.8 mi | Bear LEFT (North-West) onto SR-243 [Idyllwild Rd] for 164 yds                              |
| 9:47 AM  | 200.9 mi | Keep STRAIGHT onto SR-243 for 3.3 mi                                                       |
| 9:52 AM  | 204.2 mi | Bear LEFT (North) onto SR-243 [Banning-Idyllwild<br>Panoramic Hwy] for 11.6 mi             |
| 10:11 AM | 215.8 mi | 7 At near Owl, stay on SR-243 [Banning-Idyllwild<br>Panoramic Hwy] (North-West) for 8.2 mi |
| 10:24 AM | 223.9 mi | Bear RIGHT (North) onto SR-243 [S San Gorgonio Ave] for 0.7 mi                             |
| 10:25 AM | 224.6 mi | Turn LEFT (West) onto SR-243 [W Lincoln St] for 0.5 mi                                     |
| 10:26 AM | 225.1 mi | Turn RIGHT (North) onto SR-243 [S 8th St] for 0.2 mi                                       |
| 10:26 AM | 225.3 mi | Take Ramp (LEFT) onto I-10 [San Bernardino Fwy] for 5.1 mi towards I-10 / Los Angeles      |
|          |          | Rehabilitation between Beaumont and Calimesa (WB)<br>(May 1, 2009 - May 31, 2011)          |
|          |          |                                                                                            |

| 10:30 AM | 230.4 mi | Turn RIGHT onto Ramp for 0.2 mi towards CA-79 /<br>Beaumont Ave                            |
|----------|----------|--------------------------------------------------------------------------------------------|
| 10:31 AM | 230.6 mi | Turn RIGHT (North) onto Beaumont Ave for 3.6 mi                                            |
| 10:36 AM | 234.2 mi | Road name changes to Oak Glen Rd for 0.8 mi                                                |
| 10:38 AM | 235.0 mi | 8 At Cherry Valley, stay on Oak Glen Rd (North-East) for 4.8 mi                            |
| 10:45 AM | 239.8 mi | Keep STRAIGHT onto Oak Glen Rd [Wilshire Canyon Rd] for 0.2 mi                             |
| 10:46 AM | 240.0 mi | Keep STRAIGHT onto Oak Glen Rd for 2.4 mi                                                  |
| 10:49 AM | 242.4 mi | 9 At near Oak Glen, stay on Oak Glen Rd (West) for<br>4.2 mi                               |
| 10:55 AM | 246.6 mi | Turn RIGHT (North) onto Bryant St for 2.4 mi                                               |
| 10:59 AM | 249.0 mi | Turn RIGHT (North) onto SR-38 [Mill Creek Rd] for 4.0 mi                                   |
| 11:05 AM | 253.0 mi | Keep STRAIGHT onto SR-38 for 6.8 mi                                                        |
| 11:13 AM | 259.8 mi | 10 Arrive Angelus Oaks                                                                     |
| 11:53 AM | 259.8 mi | Depart Angelus Oaks on SR-38 (North) for 24.1 mi                                           |
| 12:22 PM | 283.9 mi | 11 At near Woodlands, stay on SR-38 (West) for 3.1 mi                                      |
| 12:27 PM | 287.0 mi | Keep STRAIGHT onto SR-38 [Greenspot Blvd] for 1.2 mi                                       |
| 12:29 PM | 288.2 mi | Turn LEFT (West) onto SR-38 [E Big Bear Blvd] for 1.4 mi                                   |
| 12:30 PM | 289.6 mi | Keep STRAIGHT onto SR-18 [W Big Bear Blvd] for 2.3 mi                                      |
| 12:34 PM | 291.9 mi | Bear LEFT (South) onto SR-18 [Big Bear Blvd] for 2.5 mi                                    |
| 12:38 PM | 294.4 mi | Keep STRAIGHT onto SR-18 [Lake View Dr] for 0.3 mi                                         |
| 12:38 PM | 294.8 mi | Turn LEFT (South) onto SR-18 [Paine Rd] for 142 yds                                        |
| 12:39 PM | 294.8 mi | Turn RIGHT (West) onto SR-18 [Big Bear Blvd] for 1.3 mi                                    |
| 12:41 PM | 296.1 mi | <ul> <li>At Big Bear Lake, stay on SR-18 [Big Bear Blvd]<br/>(West) for 15.1 mi</li> </ul> |
| 12:57 PM | 311.2 mi | Bear RIGHT (West) onto SR-330 for 0.1 mi                                                   |